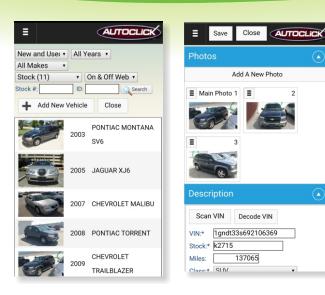

### **Mobile Vehicle Management**

- Add, edit and manage vehicles from anywhere using your phone or mobile device.
- Upload photos directly from your phone's camera right from the lot!
- Works with popular barcode scanners to capure VIN.
- Powerful VIN decoder populates most fields in seconds.

### **Mobile Client Management**

- Add, edit, and notate clients.
- Search and filter your active client list.
- Assign or reassign leads to salespersons.
- Monitor recent events to ensure leads are being worked.
- Mark clients with flags to prioritize leads and clients.
- Perform bulk changes to multiple clients to change salesperson, status, or flag.
- All from the smartphone in your hand!