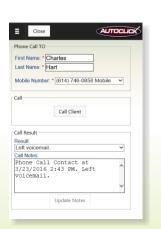

### SMS Text, Call, & Email

- SMS Text clients and salespersons quickly using predefined templates.
- Client SMS texts, emails, and phone notes are captured and stored in CRM.
- SMS Texts to salesperson regarding clients are stored by client in CRM.