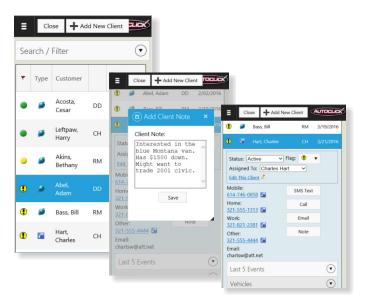

### **Mobile Client Management**

- Add, edit, and notate clients.
- Search and filter your active client list.
- Assign or reassign leads to salespersons.
- Monitor recent events to ensure leads are being worked.
- Mark clients with flags to prioritize leads and clients.
- Perform bulk changes to multiple clients to change salesperson, status, or flag.
- All from the smartphone in your hand!

### SMS Text, Call, & Email

- SMS Text clients and salespersons quickly using predefined templates.
- Client SMS texts, emails, and phone notes are captured and stored in CRM.
- SMS Texts to salesperson regarding clients are stored by client in CRM.