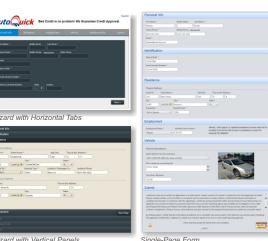

## **Credit Application**

- Three customer-friendly navigation styles.
- Select which fields to show and require.
- Capture contact info on abandoned apps.
- Customize appearance with colors, styles, logos, & headers.
- ☑ Email or text application link to prospect from mobile phone.
- Track app submissions from multiple sites or sources.