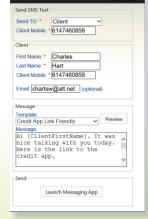

### SMS Text, Call, & Email

- SMS Text clients and salespersons quickly using predefined templates.
- Client SMS texts, emails, and phone notes are captured and stored in CRM.
- SMS Texts to salesperson regarding clients are stored by client in CRM.