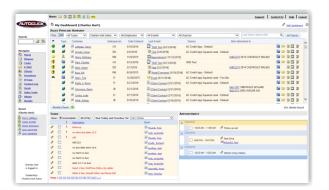

### **Lead Manager / CRM**

- ♦ New microsite for managing clients from phone or tablet.
- Accept Leads from virtually any source.
- Assign/Re-Assign leads to sales staff.
- Monitor and Track lead follow-up activity.
- Schedule reminders and create appointments.
- Email Campaigns to Active and Inactive Clients.

### **Sign-up today at Autoclick.com!**

Inventory and Client Management Securely From Your Mobile Device